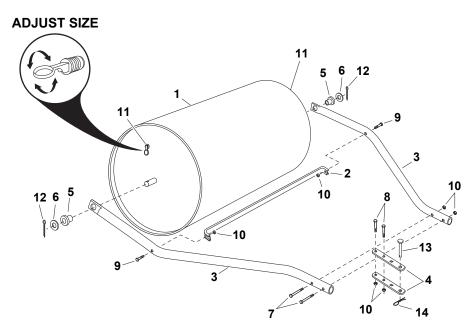

## **ASSEMBLY INSTRUCTIONS**

(SEE ILLUSTRATION BELOW)

- 1. Assemble bearings (Ref. 5) into hitch tubes (Ref. 3) so that bearing flange is against outside of hitch tube. (You may need to place a block of wood against bearing and carefully tap with a hammer.)
- Place hitch tubes (Ref. 3) onto both ends of roller shaft. Assemble a flat washer (Ref. 6) onto each end of roller shaft and secure with two cotter pins (Ref. 12).
- 3. Assemble scraper bar (Ref. 2) to hitch tubes (Ref. 3) using two hex bolts (Ref. 9) and hex lock nuts (Ref. 10). Do not tighten yet.
- 4. Assemble ends of hitch tubes (Ref. 3) together using two hex bolts (Ref. 7) and hex lock nuts (Ref. 10). Do not tighten yet.

- 5. Assemble hitch brackets (Ref. 4) to hitch tubes (Ref. 3) using two hex bolts (Ref. 8) and hex lock nuts (Ref. 10). Do not tighten yet.
- 6. **Tighten** bolts and nuts starting with scraper bar (Ref. 2), then ends of hitch tubes (Ref. 3), and finally hitch brackets (Ref. 4).
- 7. Install hitch pin (Ref. 13) through hitch brackets (Ref. 4) and secure with hair cotter pin (Ref. 14).
- 8. Adjust plug (Ref. 11) size by twisting handle. Lock a plug in each end of roller drum by flipping handle down.

| Ref.<br>No. | Part<br>No. | Qty. | Description                       | Ref.<br>No. | Part<br>No. | Qty. | Description                |
|-------------|-------------|------|-----------------------------------|-------------|-------------|------|----------------------------|
| 1           |             | 1    | Roller Drum (Not sold separately) | 8           | 43224       | 2    | Hex Bolt, 5/16-18 x 2-1/4" |
| 2           | 24867       | 1    | Scraper Bar                       | 9           | 43084       | 2    | Hex Bolt, 5/16-18 x 1-3/4" |
| 3           | 48361       | 2    | Hitch Tube                        | 10          | 47810       | 6    | Hex Lock Nut, 5/16-18      |
| 4           | 24192       | 2    | Hitch Bracket                     | 11          | 49467       | 2    | Plug, Lawn Roller          |
| 5           | 43632       | 2    | Bearing, Plastic                  | 12          | 43501       | 2    | Cotter Pin, 5/32" x 1-1/2" |
| 6           | 43528       | 2    | Flat Washer, 1"                   | 13          | 47623       | 1    | Hitch Pin                  |
| 7           | 46782       | 2    | Hex Bolt, 5/16-18 x 3"            | 14          | 43343       | 1    | Hair Cotter Pin 1/8"       |